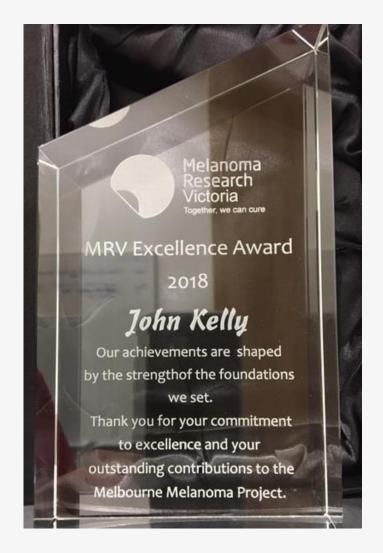

n MRV Consumer Reference Group

MMP-CRG

Ms Daniela Tantalo Determining the Immune Cell Identities and Roles in Human Melanoma

Peter Mac

Dr Jessica Duarte Predicting toxicities in melanoma patients treated with immunotherapy

ONJCRI

Dr Claire Martin Combination targeted therapies for melanoma

Peter Mac

Mr Tom Witkowski Tracking anti-tumour cells in melanoma

ONJCRI

Dr Matthew Howard Analysis of survival of patients with cutaneous melanoma by anatomical location including

investigation of desmoplastic and nodular melanoma subtypes

7:30pm Dr Anousha Yazdabadi Skin thinking, artificial intelligence in Dermatology

Northern Hospital

8:00pm Celebratory Refreshments

Alfred Hospital

## MRV Governance

































## Professor Ian Davis





## Professor John Kelly





#### **Fast Facts**

- >2500 participants
- 516 postcodes
- 9235 Surgical records
- 560 Radiation Therapy records
- 595 Systemic Therapy records

#### **Fast Facts**

- 35 Research Projects
- 181 Publications
- 270 Presentations
- 4 Community Awards
- 10 Public Forums

## Melanoma Research Victoria Participation by Postcode

#### MMP Participant Numbers by Postcode



### The MRV Collaboration......













Linking research and patient care